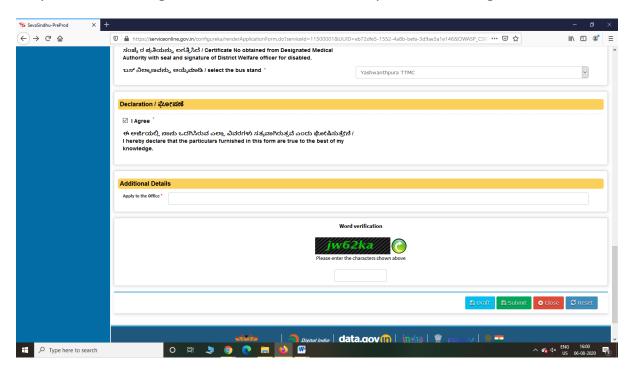

Step 5 : Click on I agree checkbox and fill the Captcha Code as given & Submit

Step 6: A fully filled form will be generated for user verification