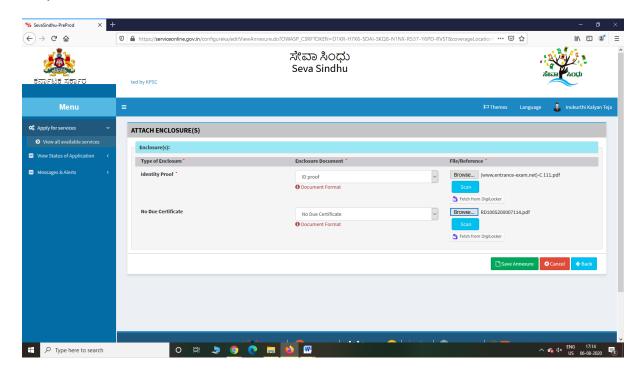

| ~        |          |
|                                                          | Select Panchayat/ಪಂಚಾಯತ್ ಆಯ್ಕೆಮಾಡಿ *                                                                                            | KADBUR                                                    |          | ,        |
| ☐ ✓ Type here to search                                  | O H 🗦 👩 🙋 🦷 ы 🕾                                                                                                                 | ∧ 💰 d× 🖺                                                  | NG 17:23 | <b>3</b> |

Step 5 : Click on I agree checkbox and fill the Captcha Code as given & Submit



Step 6: A fully filled form will be generated for user verification



#### Step 7: Attach the annexures and save them



### Step 8: Click on Make Payment and proceed



Step 9: Click on Make Payment and proceed



Step 10: Saved annexures will be displayed



Step 11: Click on e-Sign and proceed



Step 12: eSign page will be displayed. Fill Aadhar number to get OTP and proceed to payment



# Step 13: After Payment is Successful, Sakala acknowledgement will be generated