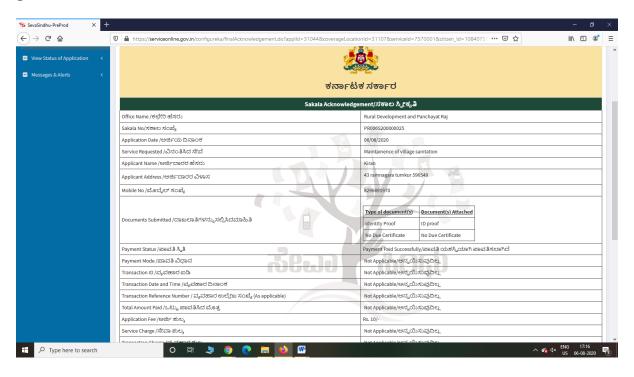

# Step 13: After Payment is Successful, Sakala acknowledgement will be generated