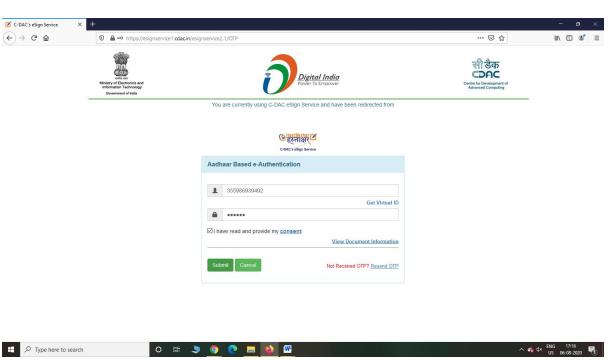

### Step 8: Click on Make Payment and proceed

Step 9: Click on Make Payment and proceed

Step 10: Saved annexures will be displayed

Step 11: Click on e-Sign and proceed

Step 12: eSign page will be displayed. Fill Aadhar number to get OTP and proceed to payment