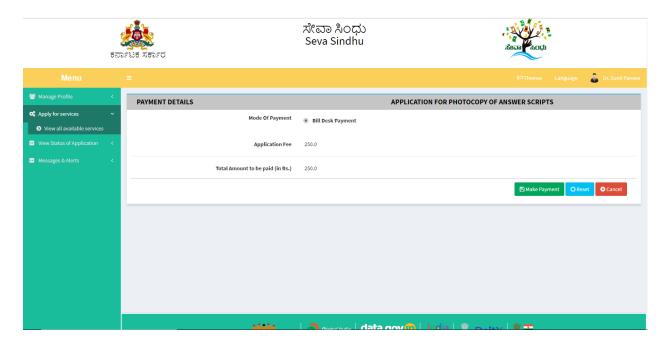

### Step 8: Click on Make Payment and proceed

Step 9: Click on Make Payment and proceed

Step 10: Saved annexures will be displayed

Step 11: Click on e-Sign and proceed

Step 12: eSign page will be displayed. Fill Aadhar number to get OTP and proceed to payment