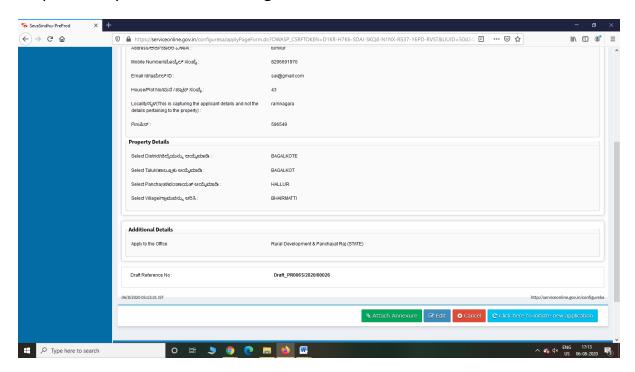

## Step 4 : Fill the Applicant Details & Photocopies details

| SevaSindhu-PreProd X                                     | +                                                                                                                               |                                                           | - 5      | ×        |
|----------------------------------------------------------|---------------------------------------------------------------------------------------------------------------------------------|-----------------------------------------------------------|----------|----------|
| (←) → ℃ 슚                                                | ■ https://serviceonline.gov.in/configureka/renderApplicationForm.do?serviceId=7570001&UUID=                                     | 08c0a8c4-a14a-4baf-8c32-eeae3f63fd6b&OWASP_CSRFTC ••• ☑ ☆ | III\ 🗈 😅 | =        |
| O View all available services View Status of Application | ಗ್ರಾಮಿಣ ಅಭಿವೃದ್ಧಿ ಮತ್ತು ಪಂಚಾಯತ್ ಇಲಾಖೆ<br>Rural Development and Panchayat Raj<br>ಗ್ರಾಮ ನೈರ್ಮಲ್ಯ ನಿರ್ವಹಣೆ                         |                                                           |          | · ·      |
| <ul> <li>Messages &amp; Alerts</li> </ul>                | Maintainence of village sanitation                                                                                              |                                                           |          |          |
|                                                          | Application Form                                                                                                                |                                                           |          |          |
|                                                          | Applicant Name/ಅರ್ಜಿದಾರರ ಹೆಸರು *                                                                                                | kiran                                                     |          |          |
|                                                          | Father/Husband Name/ತಂದೆ / ಗಂಡನ ಹೆಸರು *                                                                                         | shekar                                                    |          |          |
|                                                          | Address/ಅರ್ಜಿದಾರರ ವಿಳಾಸ *                                                                                                       | tumkur                                                    |          |          |
|                                                          | Mobile Number/ಮೊಬೈಲ್ ಸಂಖ್ಯೆ "                                                                                                   | 8296691972                                                |          |          |
|                                                          | Email Id/ಇಮೇಲ್ ID °                                                                                                             | sai@gmail.com                                             |          |          |
|                                                          | House/Plot No/ಮನೆ / ಪ್ಲಾಟ್ ಸಂಖ್ಯೆ '                                                                                             | 20                                                        |          | ш        |
|                                                          | Locality/ $\vec{x}_s$ of (This is capturing the applicant details and not the details pertaining to the property) $\vec{\cdot}$ | ss puram                                                  |          |          |
|                                                          | Pin/ಪಿನ್ ೆ                                                                                                                      | 596484                                                    |          |          |
|                                                          |                                                                                                                                 |                                                           |          |          |
|                                                          | Property Details                                                                                                                |                                                           |          |          |
|                                                          | Select District/ಜಿಲ್ಲೆಯನ್ನು ಆಯ್ಕೆಮಾಡಿ *                                                                                         | KALABURAGI                                                | ~        |          |
|                                                          | Select Taluk/ತಾಲ್ಲೂಕು ಆಯ್ಕೆಮಾಡಿ "                                                                                               | CHITTAPUR                                                 | ~        |          |
|                                                          | Select Panchayat/ಪಂಚಾಯತ್ ಆಯ್ಕೆಮಾಡಿ *                                                                                            | KADBUR                                                    |          | ,        |
| ☐ ✓ Type here to search                                  | O H 🗦 👩 🙋 🦷 ы 🕾                                                                                                                 | ∧ 💰 d× 🖺                                                  | NG 17:23 | <b>3</b> |