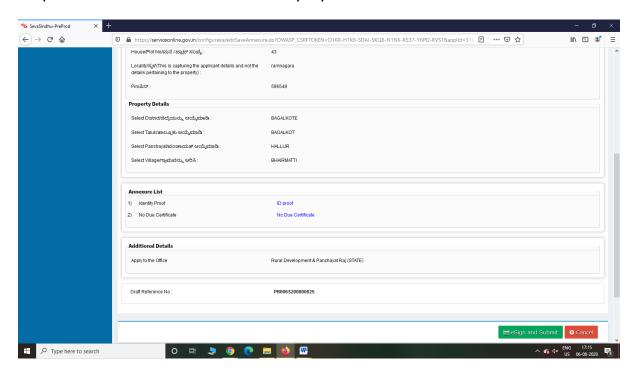

ಕೆಮಾಡಿ *                                                                                            | KADBUR                                                    |          | ,        |
| ☐ ✓ Type here to search                                  | O H 🗦 👩 🙋 🦷 ы 🕾                                                                                                                 | ∧ 💰 d× 🖺                                                  | NG 17:23 | <b>3</b> |

Step 5 : Click on I agree checkbox and fill the Captcha Code as given & Submit



Step 6: A fully filled form will be generated for user verification



#### Step 7: Attach the annexures and save them



### Step 8: Click on Make Payment and proceed



Step 9: Click on Make Payment and proceed



Step 10: Saved annexures will be displayed



Step 11: Click on e-Sign and proceed



Step 12: eSign page will be displayed. Fill Aadhar number to get OTP and proceed to payment



# Step 13: After Payment is Successful, Sakala acknowledgement will be generated