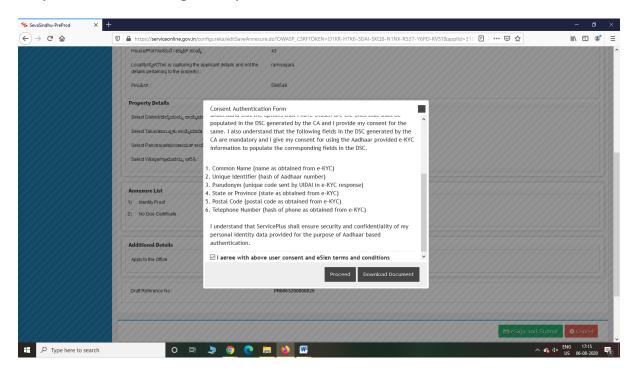

### Step 8: Click on Make Payment and proceed

Step 9: Click on Make Payment and proceed

Step 10: Saved annexures will be displayed

Step 11: Click on e-Sign and proceed

Step 12: eSign page will be displayed. Fill Aadhar number to get OTP and proceed to payment